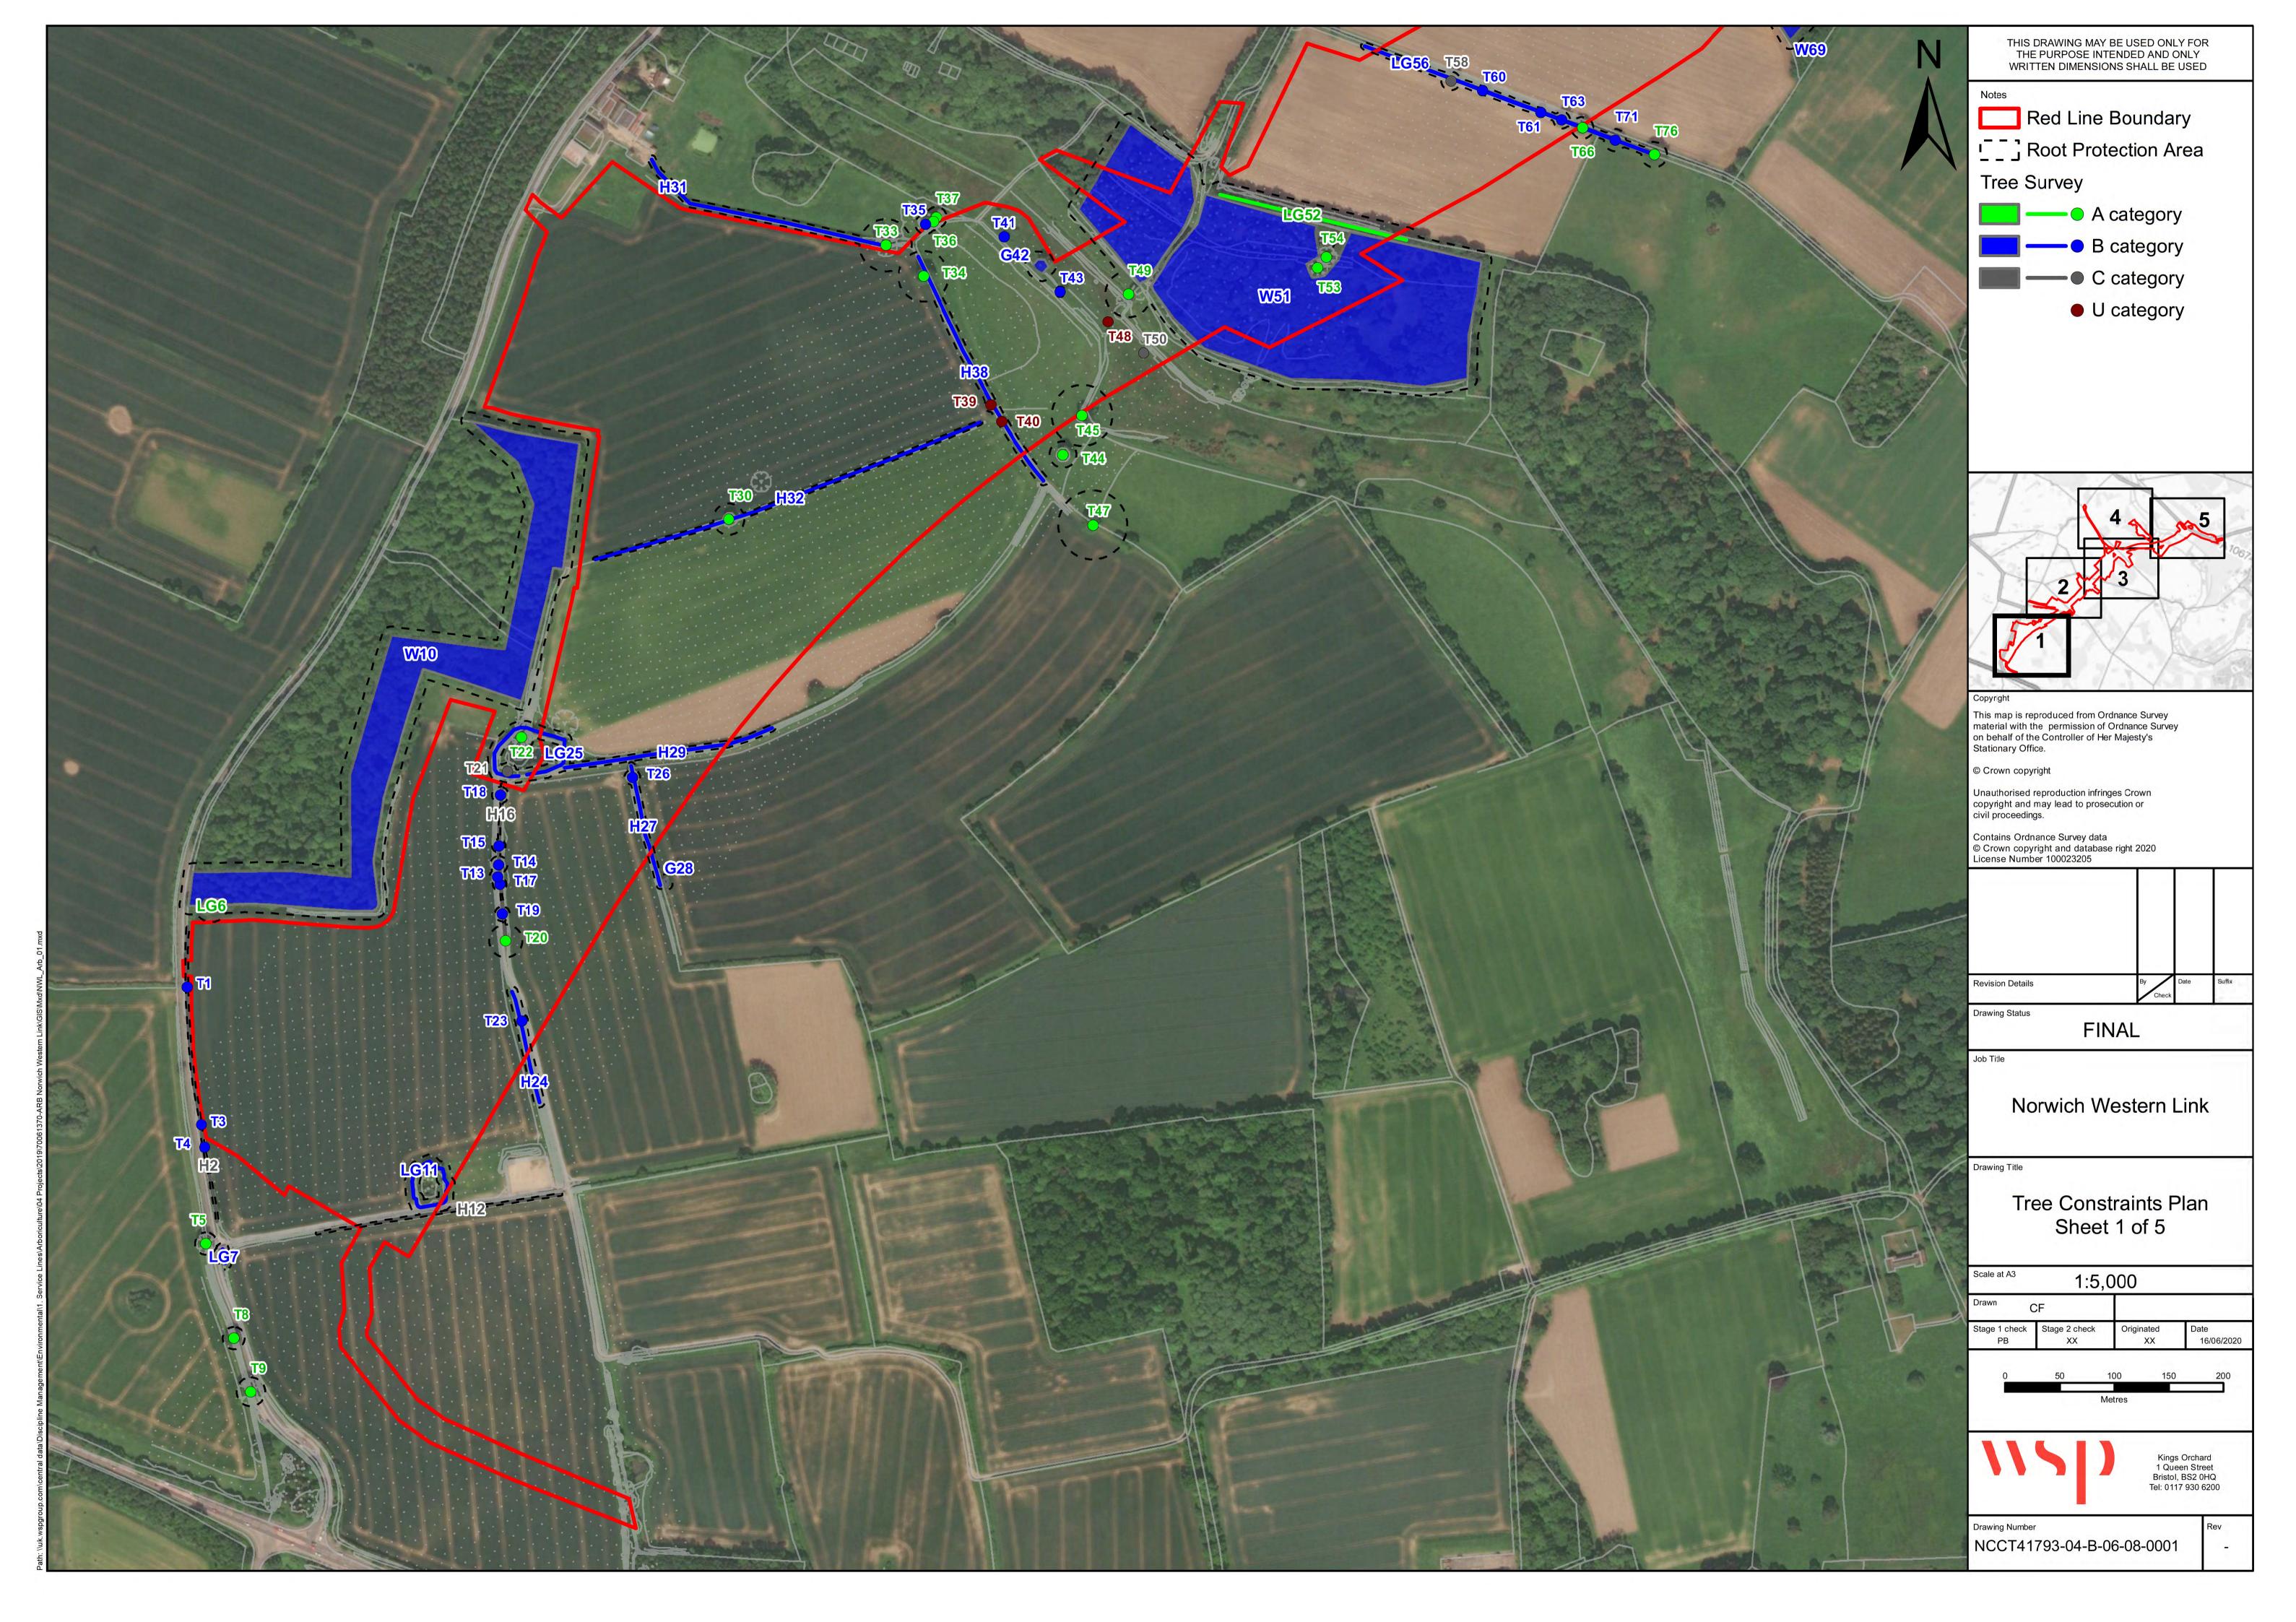

## **Norwich Western Link**

Environmental Statement
Chapter 4: Reasonable
Alternatives Considered
Appendix 4.4:Ancient and
Veteran Trees Avoidance
Alignment Optioneering
Report- Sub Appendix C –
Arboricultural Tree Survey
Report Extract Part 1 of 2